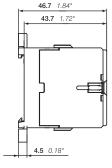

GJL1311001R0103 | 10 | 0.175 |
|     |    |   |                 |         |         | 0 1 | B7-30-01-03 | GJL1311001R0013 | 10 | 0.175 |
|     |    |   |                 | 110 127 | 110 127 | 1 0 | B7-30-10-84 | GJL1311001R8104 | 10 | 0.175 |
|     |    |   |                 |         |         | 0 1 | B7-30-01-84 | GJL1311001R8014 | 10 | 0.175 |
|     |    |   |                 | 220 240 | 220 240 | 1 0 | B7-30-10-80 | GJL1311001R8100 | 10 | 0.175 |
|     |    |   |                 |         |         | 0 1 | B7-30-01-80 | GJL1311001R8010 | 10 | 0.175 |
|     |    |   |                 | 380 415 | 380 415 | 1 0 | B7-30-10-85 | GJL1311001R8105 | 10 | 0.175 |
|     |    |   |                 |         |         | 0 1 | B7-30-01-85 | GJL1311001R8015 | 10 | 0.175 |

Other types on request





B6, B7

Main dimensions mm, inches