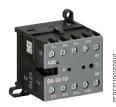

## B6, B7 3-pole mini contactors – with screw terminals

4 to 5.5 kW

## AC operated

B6-30-10

B7-30-10

B6, B7 3-pole mini contactors are compact control products mainly used for switching resistive or motor loads up to  $690\,\mathrm{V}$  AC.

These contactors are designed with 3 main poles and one built-in auxiliary contact: