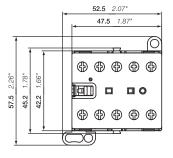

| GJL1311001R0103 | 10 | 0.175 |
|     |    |   |                 |         |         | 0 1 | B7-30-01-03 | GJL1311001R0013 | 10 | 0.175 |
|     |    |   |                 | 110 127 | 110 127 | 1 0 | B7-30-10-84 | GJL1311001R8104 | 10 | 0.175 |
|     |    |   |                 |         |         | 0 1 | B7-30-01-84 | GJL1311001R8014 | 10 | 0.175 |
|     |    |   |                 | 220 240 | 220 240 | 1 0 | B7-30-10-80 | GJL1311001R8100 | 10 | 0.175 |
|     |    |   |                 |         |         | 0 1 | B7-30-01-80 | GJL1311001R8010 | 10 | 0.175 |
|     |    |   |                 | 380 415 | 380 415 | 1 0 | B7-30-10-85 | GJL1311001R8105 | 10 | 0.175 |
|     |    |   |                 |         |         | 0 1 | B7-30-01-85 | GJL1311001R8015 | 10 | 0.175 |

Other types on request





B6, B7

Main dimensions mm, inches