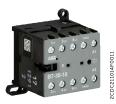

## B6, B7 3-pole mini contactors – with screw terminals

4 to 5.5 kW

## AC operated

B6-30-10

B7-30-10

B6, B7 3-pole mini contactors are compact control products mainly used for switching resistive or motor loads up to  $690\,\mathrm{V}$  AC.

These contactors are designed with 3 main poles and one built-in auxiliary contact: